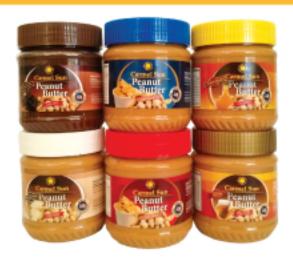

## **NUT BUTTER SPREADS**

| ITEM                                   | PACKAGING | SIZES*                                                         | PACK             |
|----------------------------------------|-----------|----------------------------------------------------------------|------------------|
| Crunchy<br>Peanut Butter               | PET       | 12 oz (340g) / 18 oz (510g) /<br>48 oz (1360g) / 64 oz (1814g) | 12/12/12/6       |
| Creamy Peanut Butter                   | PET       | 12 oz (340g) / 18 oz (510g) /<br>48 oz (1360g) / 64 oz (1814g) | 12 / 12 / 12 / 6 |
| Natural Peanut Butter                  | PET       | 12 oz (340g) / 18 oz (510g) /<br>48 oz (1360g) / 64 oz (1814g) | 12 / 12 / 12 / 6 |
| Honey Peanut Butter                    | PET       | 12 oz (340g) / 18 oz (510g) /<br>48 oz (1360g) / 64 oz (1814g) | 12/12/12/6       |
| Peanut Butter and<br>Jelly: Grapes     | PET       | 12 oz (340g) / 18 oz (510g)                                    | 12               |
| Peanut Butter and<br>Jelly: Strawberry | PET       | 12 oz (340g) / 18 oz (510g)                                    | 12               |
| Cinammon<br>Peanut Butter              | PET       | 12 oz (340g) / 18 oz (510g)                                    | 12               |
| Maple Syrup<br>Peanut Butter           | PET       | 12 oz (340g) / 18 oz (510g)                                    | 12               |
| White Chocolate<br>Peanut Butter       | PET       | 12 oz (340g) / 18 oz (510g)                                    | 12               |
| Dark Chocolate<br>Peanut Butter        | PET       | 14 oz (397g)                                                   | 12               |
| Chocolate Hazelnut<br>Peanut Butter    | PET       | 14 oz (397g)                                                   | 12               |