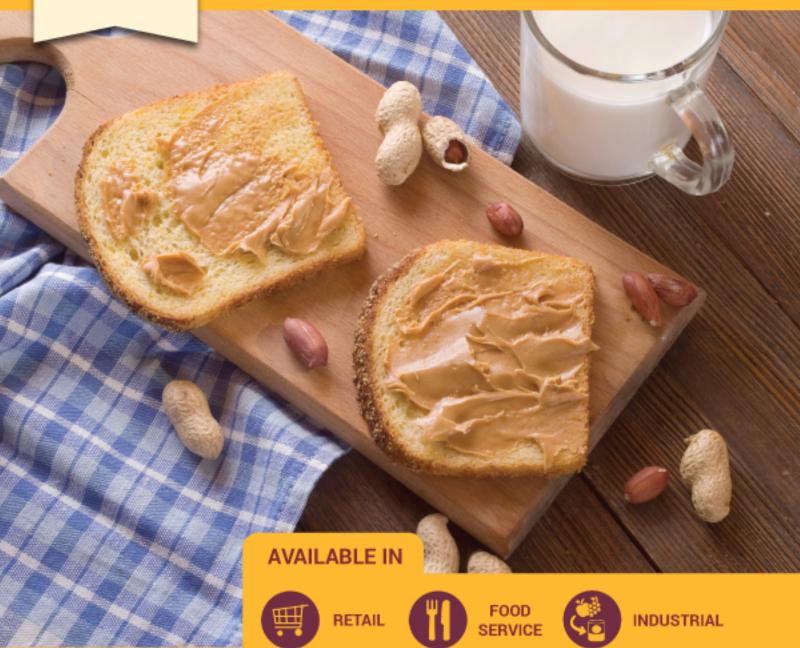

## Make all sandwich moments extra special with IMB's nut butters.

Specializing in premium peanut nut butters utilizing Southern U.S. peanuts.

A wide variety of flavor profiles and blends: original creamy, crunchy, dark chocolate, maple, honey.

Plus unique stripe flavors: strawberry jelly and peanut butter stripe, grape jelly and peanut butter stripe, honey and peanut butter stripe.